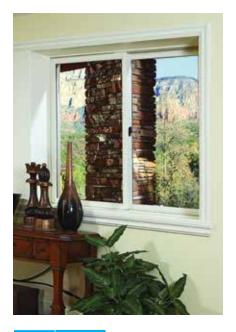

# **Gliding Windows**

Andersen® E-Series gliding windows come in custom colors and infinite interior options for unlimited possibilities. Every E-Series gliding window is made to your exact specifications, giving you unmatched freedom.